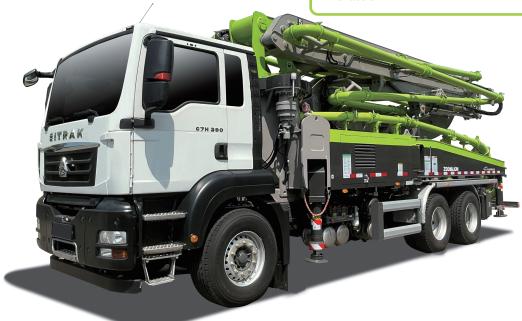

#### **Technical Specification**

| BOOM B5RZ 38                                           |      |            |
|--------------------------------------------------------|------|------------|
| Maximum vertical reach                                 | m    | 37.1       |
| Maximum horizontal reach (from center of slewing axis) | m    | 32.8       |
| Maximum depth reach                                    | m    | 25.6       |
| Minimum unfolding height                               | m    | 8          |
| Section numbers                                        |      | 5          |
| Boom type                                              |      | RZ         |
| Pipeline diameter                                      | mm   | 125        |
| PUMP PU1607                                            |      |            |
| Maximum theorical output                               | m³/h | 160/100    |
| Maximum theorical pressure on concrete                 | bar  | 70/110     |
| Concrete cylinders (diam. × stroke)                    | mm   | 230 x 2100 |
| Hydraulic circuit                                      |      | Open       |
| CHASSIS                                                |      |            |
| Chassis brand                                          | m³/h | Sinotruk   |
| Engine power                                           | kW   | 294        |
| Emission standard                                      |      | Euro 3     |