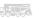

# 38X-5RZ

#### TRUCK-MOUNTED CONCRETE PUMP

Placing boom B5RZ 38 Pumping unit PU1607 Gearbox PTO Driven by

Chassis 6×4

#### **Technical Specification**

| BOOM B5RZ 38                                           |      |            |
|--------------------------------------------------------|------|------------|
| Maximum vertical reach                                 | m    | 37.1       |
| Maximum horizontal reach (from center of slewing axis) | m    | 32.8       |
| Maximum depth reach                                    | m    | 25.6       |
| Minimum unfolding height                               | m    | 8          |
| Section numbers                                        |      | 5          |
| Boom type                                              |      | RZ         |
| Pipeline diameter                                      | mm   | 125        |
| PUMP PU1607                                            |      |            |
| Maximum theorical output                               | m³/h | 160/100    |
| Maximum theorical pressure on concrete                 | bar  | 70/110     |
| Concrete cylinders (diam. × stroke)                    | mm   | 230 x 2100 |
| Hydraulic circuit                                      |      | Open       |
| CHASSIS                                                |      |            |
| Chassis brand                                          | m³/h | Sinotruk   |
| Engine power                                           | kW   | 294        |
| Emission standard                                      |      | Euro 3     |