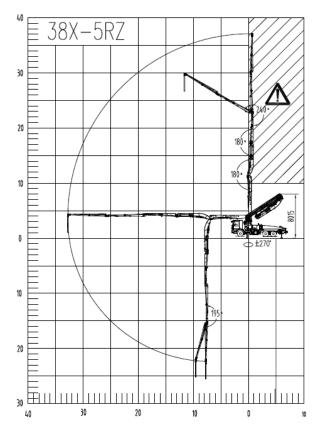

#### **Technical Specification**

| BOOM B5RZ 38                                           |      |            |
|--------------------------------------------------------|------|------------|
| Maximum vertical reach                                 | m    | 37.1       |
| Maximum horizontal reach (from center of slewing axis) | m    | 32.8       |
| Maximum depth reach                                    | m    | 25.6       |
| Minimum unfolding height                               | m    | 8          |
| Section numbers                                        |      | 5          |
| Boom type                                              |      | RZ         |
| Pipeline diameter                                      | mm   | 125        |
| PUMP PU1607                                            |      |            |
| Maximum theorical output                               | m³/h | 160/100    |
| Maximum theorical pressure on concrete                 | bar  | 70/110     |
| Concrete cylinders (diam. × stroke)                    | mm   | 230 x 2100 |
| Hydraulic circuit                                      |      | Open       |
| CHASSIS                                                |      |            |
| Chassis brand                                          | m³/h | Sinotruk   |
| Engine power                                           | kW   | 294        |
| Emission standard                                      |      | Euro 3     |

## 38X-5RZ

Note: Demensions denpend on truck. Demensions in mm.

!: Range in which forbid to work.

Add: No.677, Lugu Road, Zoomlion Industrial Park, Changsha, Hunan, China, 410205