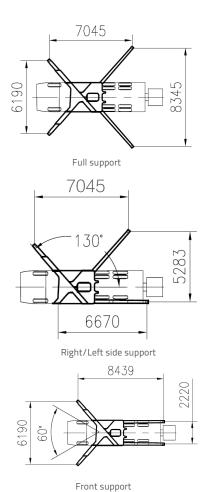

## 38X-5RZ

Note: Demensions denpend on truck. Demensions in mm.

!: Range in which forbid to work.

Add: No.677, Lugu Road, Zoomlion Industrial Park, Changsha, Hunan, China, 410205