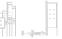

#### **Technical Specification**

| BOOM B5RZ 38                                           |      |            |
|--------------------------------------------------------|------|------------|
| Maximum vertical reach                                 | m    | 37.1       |
| Maximum horizontal reach (from center of slewing axis) | m    | 32.8       |
| Maximum depth reach                                    | m    | 25.6       |
| Minimum unfolding height                               | m    | 8          |
| Section numbers                                        |      | 5          |
| Boom type                                              |      | RZ         |
| Pipeline diameter                                      | mm   | 125        |
| PUMP PU1607                                            |      |            |
| Maximum theorical output                               | m³/h | 160/100    |
| Maximum theorical pressure on concrete                 | bar  | 70/110     |
| Concrete cylinders (diam. × stroke)                    | mm   | 230 x 2100 |
| Hydraulic circuit                                      |      | Open       |
| CHASSIS                                                |      |            |
| Chassis brand                                          | m³/h | Sinotruk   |
| Engine power                                           | kW   | 294        |
| Emission standard                                      |      | Euro 3     |

## 38X-5RZ

Note: Demensions denpend on truck. Demensions in mm.

!: Range in which forbid to work.

Add: No.677, Lugu Road, Zoomlion Industrial Park, Changsha, Hunan, China, 410205