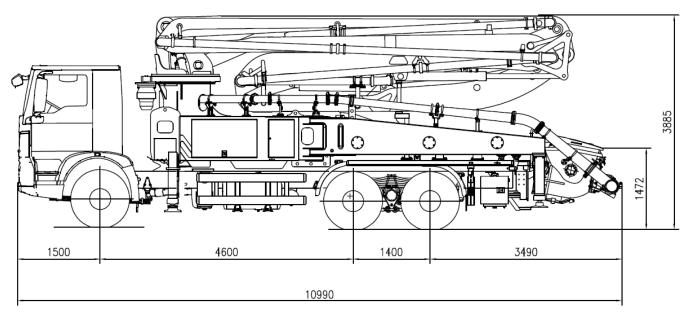

#### **Technical Specification**

| BOOM B5RZ 38                                           |      |            |
|--------------------------------------------------------|------|------------|
| Maximum vertical reach                                 | m    | 37.1       |
| Maximum horizontal reach (from center of slewing axis) | m    | 32.8       |
| Maximum depth reach                                    | m    | 25.6       |
| Minimum unfolding height                               | m    | 8          |
| Section numbers                                        |      | 5          |
| Boom type                                              |      | RZ         |
| Pipeline diameter                                      | mm   | 125        |
| PUMP PU1607                                            |      |            |
| Maximum theorical output                               | m³/h | 160/100    |
| Maximum theorical pressure on concrete                 | bar  | 70/110     |
| Concrete cylinders (diam. × stroke)                    | mm   | 230 x 2100 |
| Hydraulic circuit                                      |      | Open       |
| CHASSIS                                                |      |            |
| Chassis brand                                          | m³/h | Sinotruk   |
| Engine power                                           | kW   | 294        |
| Emission standard                                      |      | Euro 3     |

## 38X-5RZ

Note: Demensions denpend on truck. Demensions in mm.

!: Range in which forbid to work.

Add: No.677, Lugu Road, Zoomlion Industrial Park, Changsha, Hunan, China, 410205