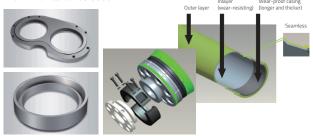

|
| CHASSIS                                                |      |            |
| Chassis brand                                          | m³/h | Sinotruk   |
| Engine power                                           | kW   | 294        |
| Emission standard                                      |      | Euro 3     |

### **Product Highlight**

Energy saving



The 4th self-adaptive variable power technology saves fuel by 10%.

- High reliability:Fatigue optimization design Service life of boom structure: 8 years or 400,000 m³ without crack, making it equivalent to European standard.
- Intelligence : 3-level fault self-diagnosis Full self-diagnosis before, after and during pumping to ensure working safely. With 31 inserted sensors, execute 61 self-diagnosis items.

Low Maintenance Cost



Wearing parts have long service life.















## 38X-5RZ



Note: Demensions denpend on truck. Demensions in mm.



!: Range in which forbid to work.





Add: No.677, Lugu Road, Zoomlion Industrial Park, Changsha, Hunan, China, 410205