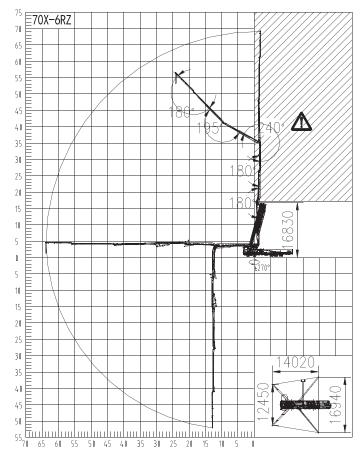

# 70X-6RZ

#### **Technical Specification**

| BOOM B6RZ 70                                           |      |            |
|--------------------------------------------------------|------|------------|
| Maximum vertical reach                                 | m    | 69.1       |
| Maximum horizontal reach (from center of slewing axis) | m    | 63.8       |
| Maximum depth reach                                    | m    | 52.08      |
| Minimum unfolding height                               | m    | 16.83      |
| Section numbers                                        |      | 6          |
| Boom type                                              |      | RZ         |
| Pipeline diameter                                      | mm   | 125        |
| PUMP PU1808                                            |      |            |
| Maximum theorical output                               | m³/h | 180        |
| Maximum theorical pressure on concrete                 | bar  | 113        |
| Concrete cylinders (diam. × stroke)                    | mm   | 260 x 2100 |
| Hydraulic circuit                                      |      | Closed     |
| CHASSIS                                                |      |            |
| Chassis brand                                          |      | SITRAK     |
| Engine power                                           | kW   | 400        |
| Emission standard                                      |      | China 5    |

## 70X-6RZ

Note: Demensions denpend on truck. Demensions in mm.

! : Range in which forbid to work.