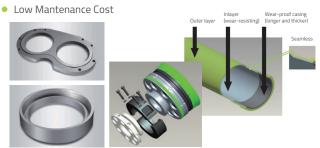

| m³/h | 180        |
| Maximum theorical pressure on concrete                 | bar  | 113        |
| Concrete cylinders (diam. × stroke)                    | mm   | 260 x 2100 |
| Hydraulic circuit                                      |      | Closed     |
| CHASSIS                                                |      |            |
| Chassis brand                                          |      | SITRAK     |
| Engine power                                           | kW   | 400        |
| Emission standard                                      |      | China 5    |

### **Product Highlight**

• High Effictive: 6-sections boom technology



6 booms truck pump owns higher placing height and range.

Energy saving



The 4th self-adaptive variable power technology saves fuel by 10%.



Wearing parts have long service life.



## 70X-6RZ



Note: Demensions denpend on truck. Demensions in mm.



! : Range in which forbid to work.