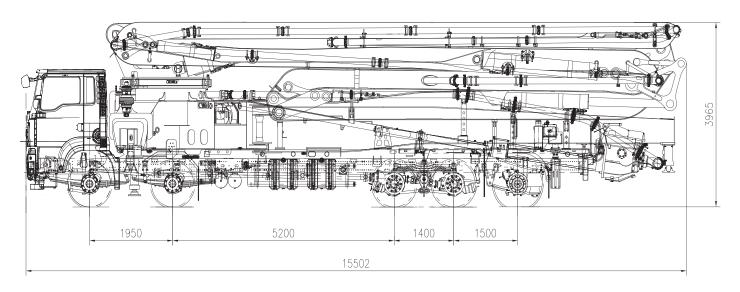

#### TRUCK-MOUNTED CONCRETE PUMP

Placing boom B6RZ 70 Pumping unit PU1808 Driven by Gearbox PTO Chassis

#### **Technical Specification**

| BOOM B6RZ 70                                           |      |            |
|--------------------------------------------------------|------|------------|
| Maximum vertical reach                                 | m    | 69.1       |
| Maximum horizontal reach (from center of slewing axis) | m    | 63.8       |
| Maximum depth reach                                    | m    | 52.08      |
| Minimum unfolding height                               | m    | 16.83      |
| Section numbers                                        |      | 6          |
| Boom type                                              |      | RZ         |
| Pipeline diameter                                      | mm   | 125        |
| PUMP PU1808                                            |      |            |
| Maximum theorical output                               | m³/h | 180        |
| Maximum theorical pressure on concrete                 | bar  | 113        |
| Concrete cylinders (diam. × stroke)                    | mm   | 260 x 2100 |
| Hydraulic circuit                                      |      | Closed     |
| CHASSIS                                                |      |            |
| Chassis brand                                          |      | SITRAK     |
| Engine power                                           | kW   | 400        |
| Emission standard                                      |      | China 5    |

## 70X-6RZ

Note: Demensions denpend on truck. Demensions in mm.

! : Range in which forbid to work.