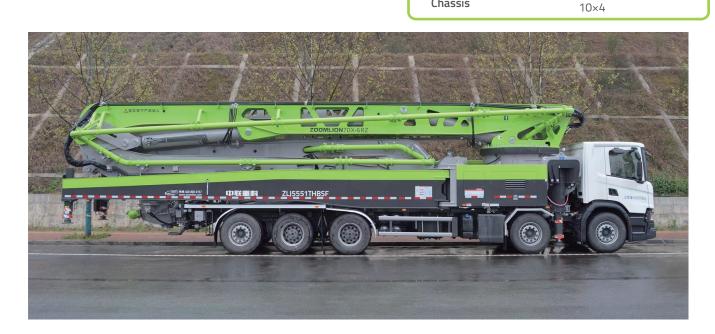

# 70X-6RZ

#### TRUCK-MOUNTED CONCRETE PUMP

Placing boom B6RZ 70 Pumping unit PU1808 Driven by Gearbox PTO Chassis

#### **Technical Specification**

| BOOM B6RZ 70                                           |      |            |
|--------------------------------------------------------|------|------------|
| Maximum vertical reach                                 | m    | 69.1       |
| Maximum horizontal reach (from center of slewing axis) | m    | 63.8       |
| Maximum depth reach                                    | m    | 52.08      |
| Minimum unfolding height                               | m    | 16.83      |
| Section numbers                                        |      | 6          |
| Boom type                                              |      | RZ         |
| Pipeline diameter                                      | mm   | 125        |
| PUMP PU1808                                            |      |            |
| Maximum theorical output                               | m³/h | 180        |
| Maximum theorical pressure on concrete                 | bar  | 113        |
| Concrete cylinders (diam. × stroke)                    | mm   | 260 x 2100 |
| Hydraulic circuit                                      |      | Closed     |
| CHASSIS                                                |      |            |
| Chassis brand                                          |      | SITRAK     |
| Engine power                                           | kW   | 400        |
| Emission standard                                      |      | China 5    |