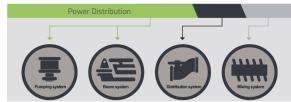

### **Product Highlight**

• High Effictive: 6-sections boom technology

6 booms truck pump owns higher placing height and range.

Energy saving

The 4th self-adaptive variable power technology saves fuel by 10%.