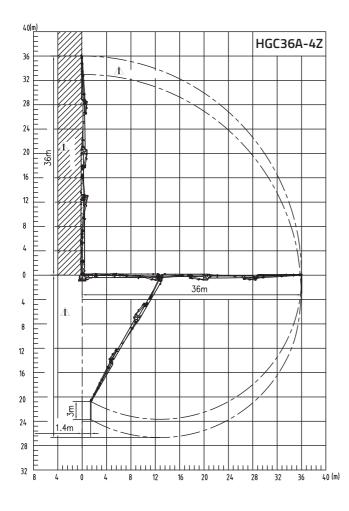

| Technical data           |                      |
|--------------------------|----------------------|
| Vertical reach           | 36m                  |
| Horizontal reach         | 36m                  |
| Depth of reach           | 26.3m                |
| Free standing height     | 24m                  |
| Arms                     | 4                    |
| Folding system           | R                    |
| Rotation range           | 365°                 |
| Pipeline                 | φ133×4               |
| End hose length          | 3m                   |
| Control mode             | Remote               |
| Column mode              | 0.75m×0.75m          |
| Climbing mode            | Two lifting cylinder |
| Column                   | 2 section 3 section  |
| The heaviest single part | 5700kg 4200kg        |
| Power input              | 15kW                 |
| Power supply             | 380V/50HZ            |