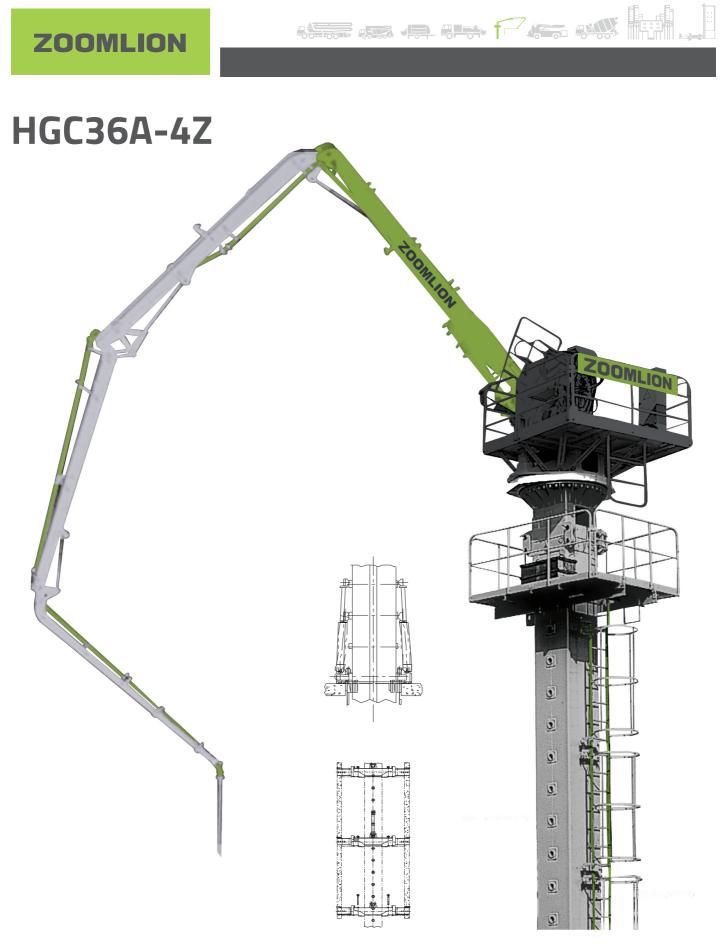

## HGC36A-4Z

## **Main features**

ZOOMLION placing boom provides professional solutions for high buildings and large-scale constructions.

- Wide application: HGC36A-4Z used in free standing or inner climbing to meet various jobsites.
- Precise control and high reliability: HGC36A-4Z is based on ZOOMLION boom design and tower crane design technology, ensuring stable performance of machine. Control of all boom functions and the climbing device via remote control. Electronic-hydraulic proportional control technology enables precise control and convenient operations.
- Flexible and quick setup: with humanized design philosophy, we take every details into consideration to facilitate quick and convenient install and uninstall of the machine.
- Easy climbing operation: climbing is carried out simply and quickly by two lifting cylinders in a convenient method with the help of the hydraulics of the boom unit.
- HGC36A-4Z multiple unit valve is from German HAWE Company in hydraulic system, which can make several executive components work in the same time. It is with infinite speed variation, and the running speed is no relation with the load. All can reduce the concussion of inverting, turning on and closing for inverting valves. So the boom can work more steadily.